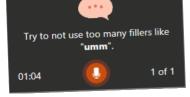

### SPEAKER COACH

On the Slide Show tab in PowerPoint, select Rehearse with Coach.

As you speak, coach gives on-screen guidance (in the lower-right corner of the window) about pacing, inclusive language, use of profanity, filler words, and whether you're reading the slide text.

When finished Coach opens a Report that summarizes what it observed & offers tips.