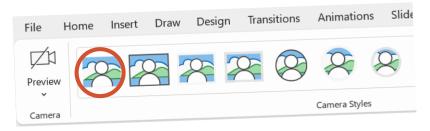

#### CAMEO

Insert your live camera feed directly on a PowerPoint slide.

Select Insert > Cameo

Use the tab to select the camera under preview and apply effects like Camera Styles, Camera Shape, Camera Border, and Camera Effects.