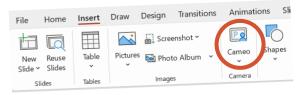

#### CAMEO

Insert your live camera feed directly on a PowerPoint slide.

Select Insert > Cameo

Use the tab to select the camera under preview and apply effects like Camera Styles, Camera Shape, Camera Border, and Camera Effects.