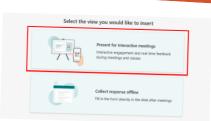

## LIVE FORMS & QUIZZES

Insert surveys and quizzes into your PowerPoint presentations and easily engage with your audience in real-time.

Go to Insert Tab > Forms. To see live results, select the Present for interaction meeting option.