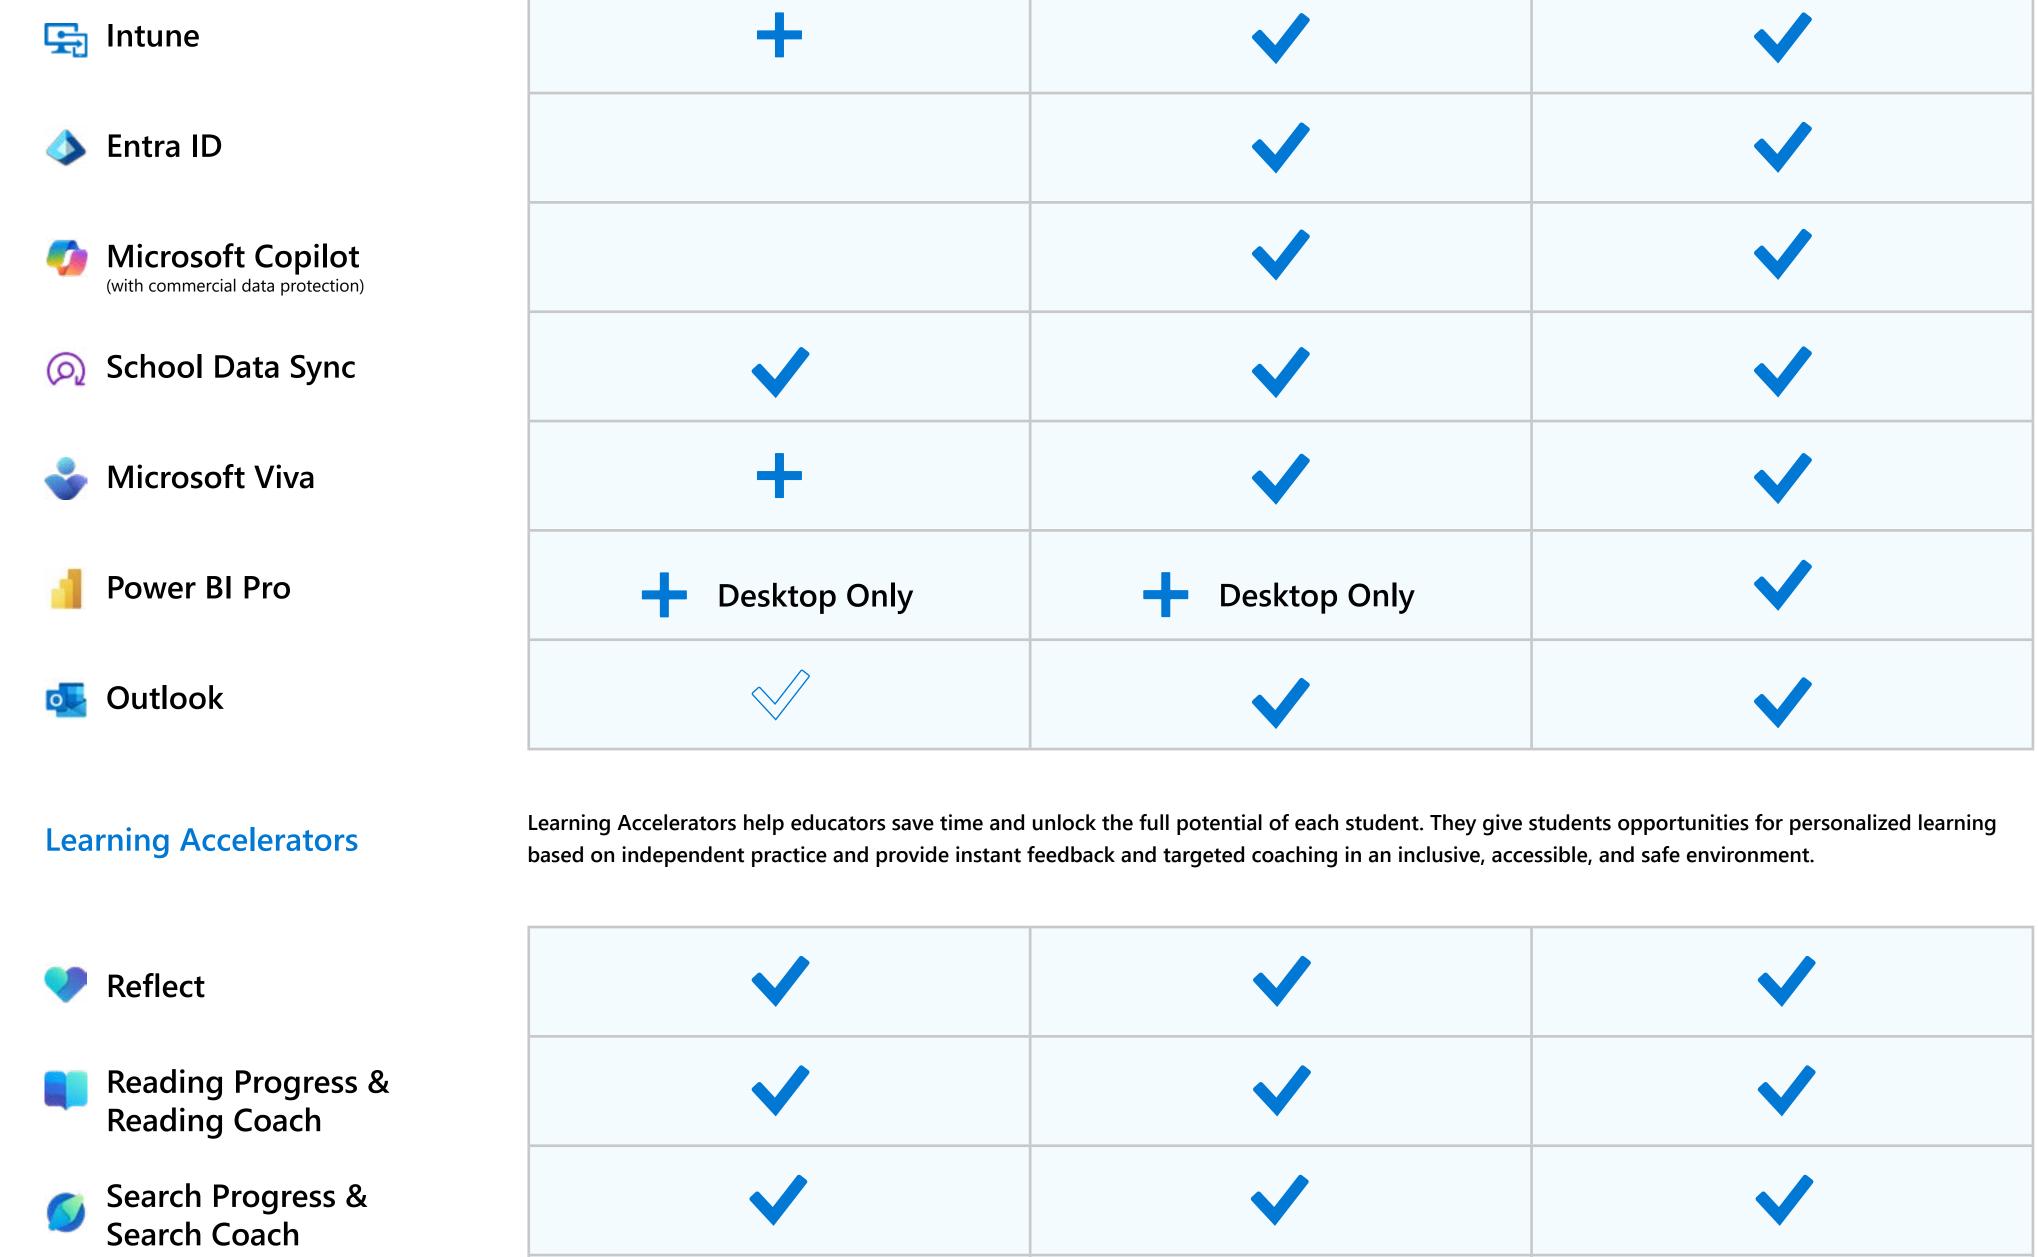

## **Microsoft 365 Education Plans**

| <ul> <li>Online only</li> <li>Desktop and online versions</li> <li>Available as add-on</li> </ul> |          | <b>Microsoft 365</b><br><b>A3</b><br>The right solution for institutions that need all of<br>the Microsoft 365 A1 features, plus desktop apps,<br>advanced security, and analytics. |  |
|---------------------------------------------------------------------------------------------------|----------|-------------------------------------------------------------------------------------------------------------------------------------------------------------------------------------|--|
| 📬 Teams                                                                                           |          |                                                                                                                                                                                     |  |
| w Word                                                                                            |          |                                                                                                                                                                                     |  |
| PowerPoint                                                                                        |          |                                                                                                                                                                                     |  |
| <b>Excel</b>                                                                                      |          |                                                                                                                                                                                     |  |
| OneNote                                                                                           |          |                                                                                                                                                                                     |  |
| 🛃 Forms                                                                                           |          |                                                                                                                                                                                     |  |
| Stream                                                                                            |          |                                                                                                                                                                                     |  |
| 🌔 Flip                                                                                            |          |                                                                                                                                                                                     |  |
| Minecraft Education                                                                               | <b>-</b> |                                                                                                                                                                                     |  |