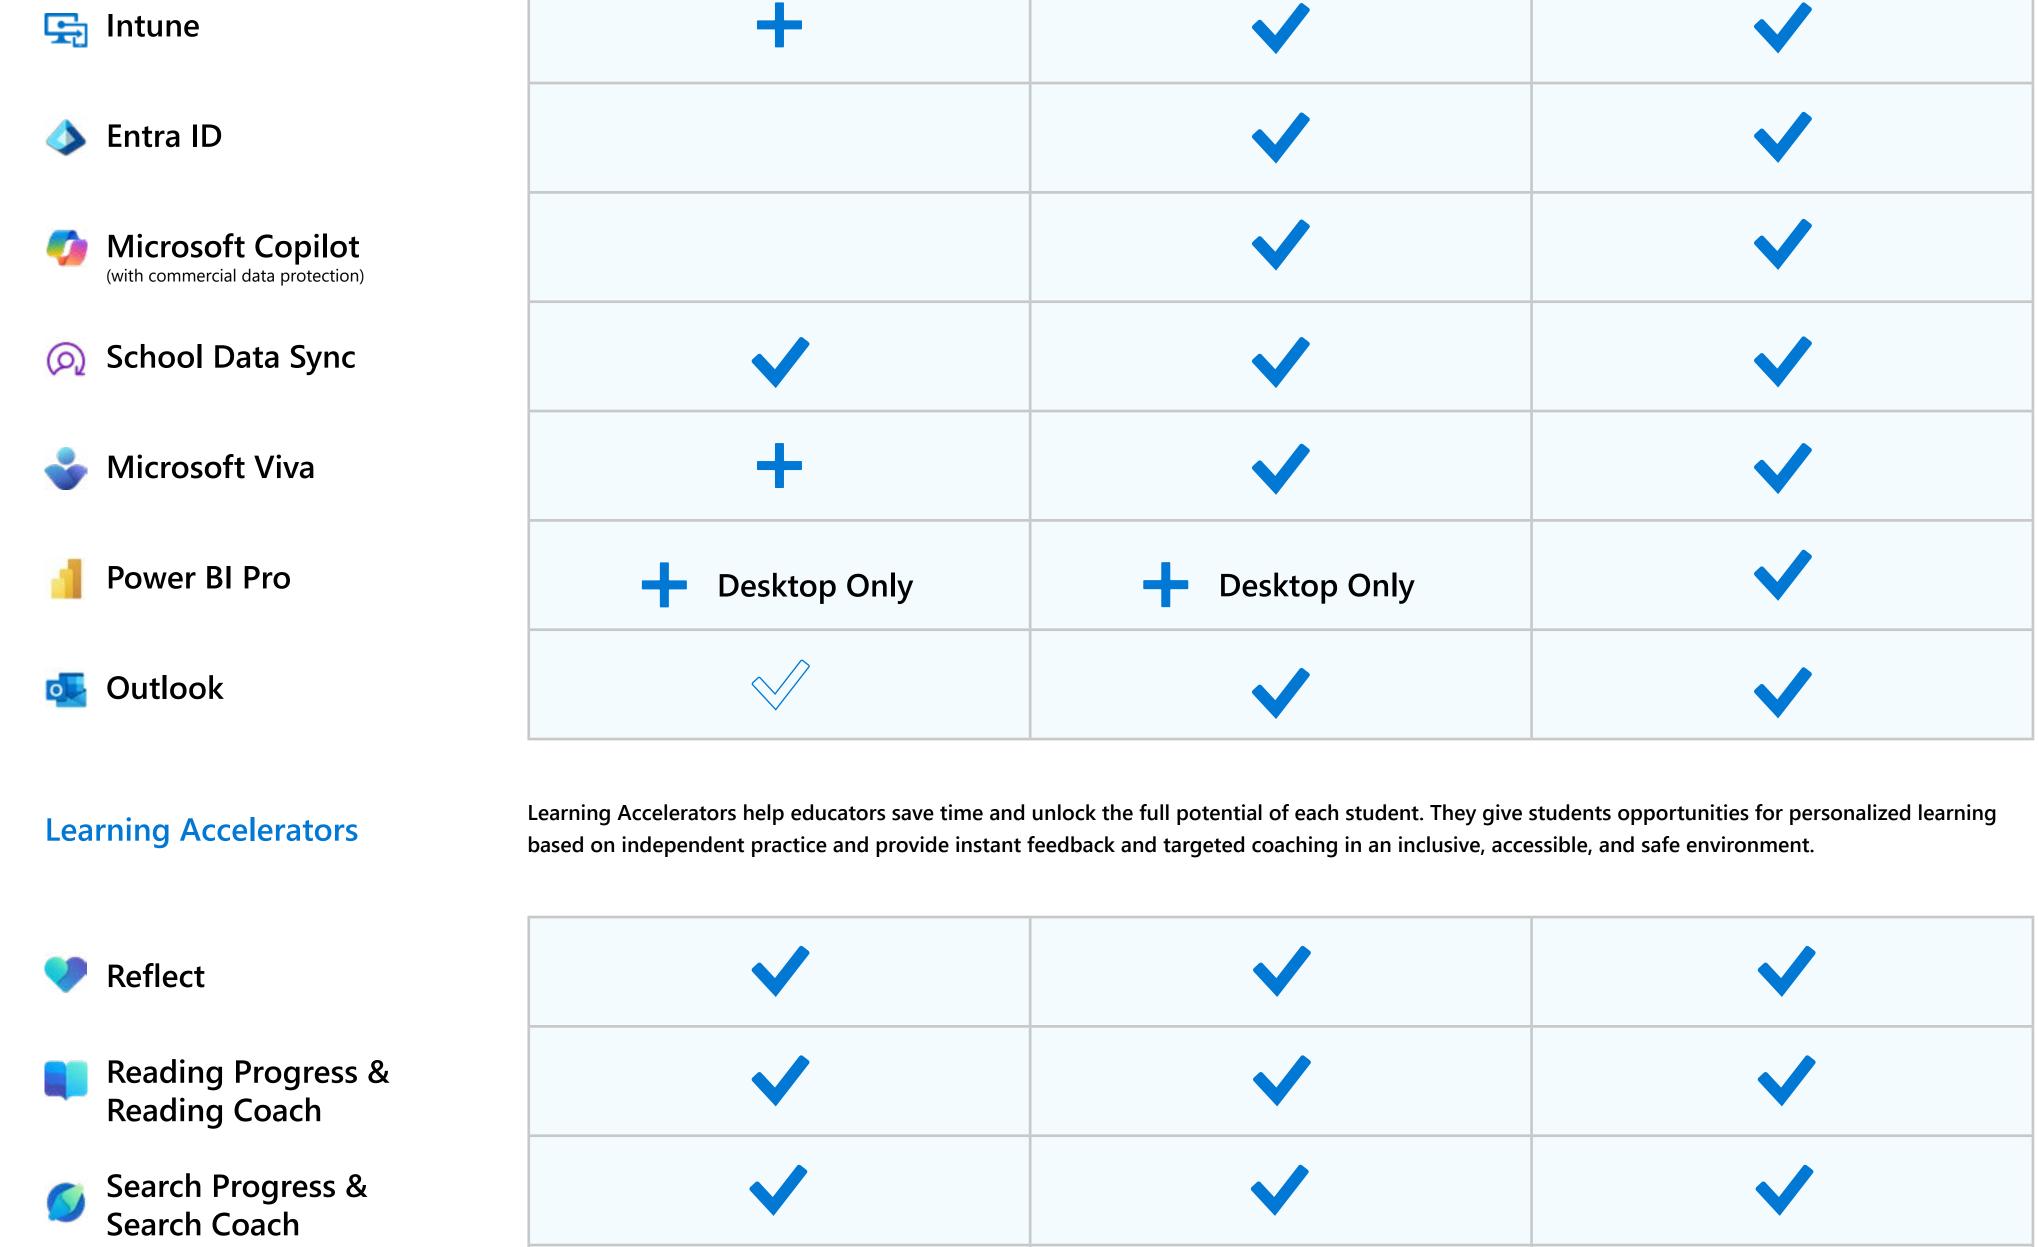

## **Microsoft 365 Education Plans**

| <ul> <li>Online only</li> <li>Desktop and online versions</li> <li>Available as add-on</li> </ul> |          | <b>Microsoft 365</b><br><b>A3</b><br>The right solution for institutions that need all of<br>the Microsoft 365 A1 features, plus desktop apps,<br>advanced security, and analytics. |  |
|---------------------------------------------------------------------------------------------------|----------|-------------------------------------------------------------------------------------------------------------------------------------------------------------------------------------|--|
| 📬 Teams                                                                                           |          |                                                                                                                                                                                     |  |
| w Word                                                                                            |          |                                                                                                                                                                                     |  |
| PowerPoint                                                                                        |          |                                                                                                                                                                                     |  |
| <b>Excel</b>                                                                                      |          |                                                                                                                                                                                     |  |
| OneNote                                                                                           |          |                                                                                                                                                                                     |  |
| 🛃 Forms                                                                                           |          |                                                                                                                                                                                     |  |
| Stream                                                                                            |          |                                                                                                                                                                                     |  |
| 🌔 Flip                                                                                            |          |                                                                                                                                                                                     |  |
| Minecraft Education                                                                               | <b>-</b> |                                                                                                                                                                                     |  |