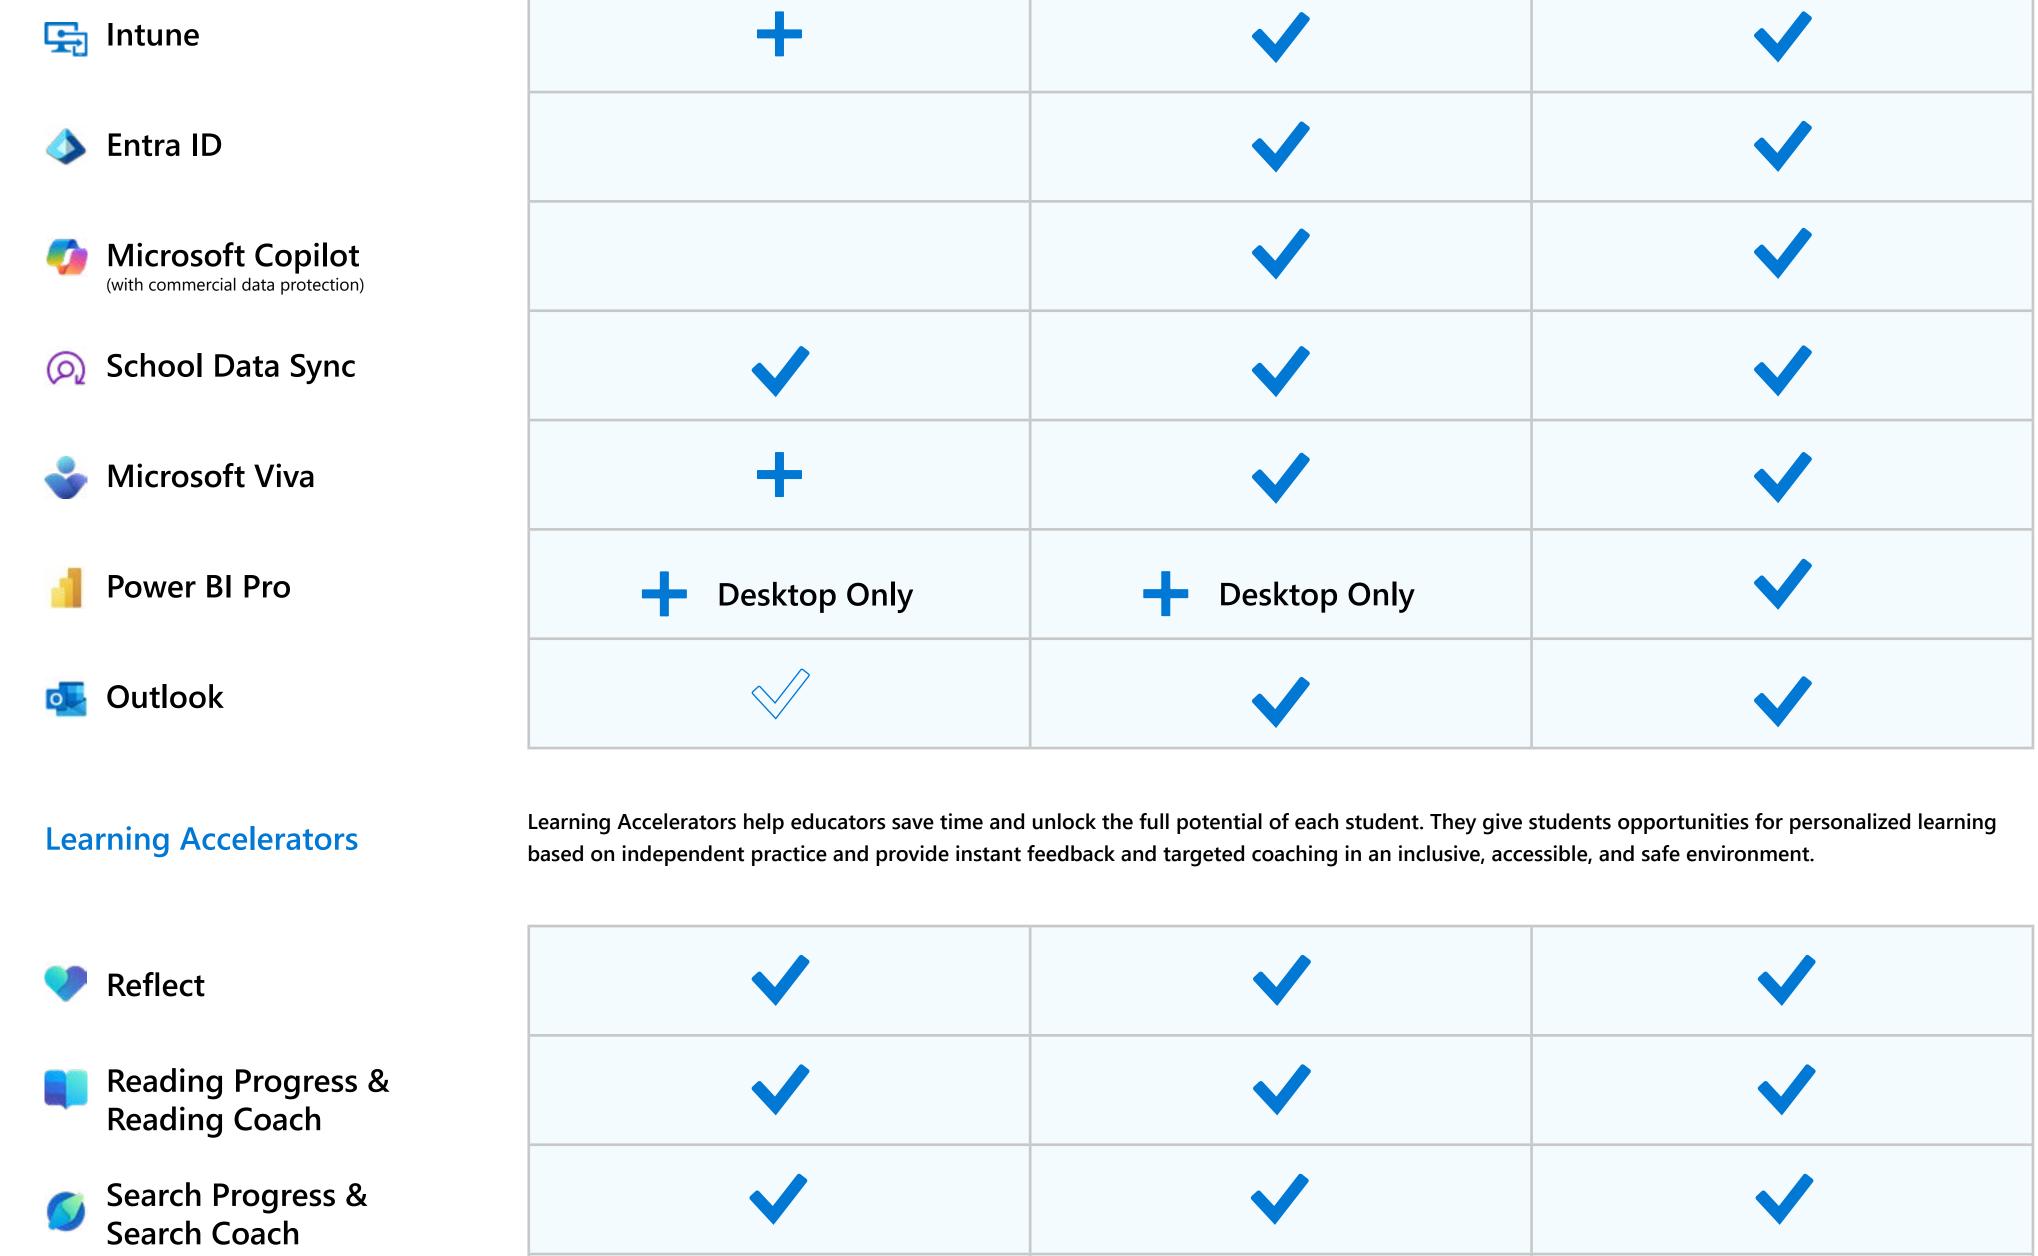

## **Microsoft 365 Education Plans**

| <ul> <li>Online only</li> <li>Desktop and online versions</li> <li>Available as add-on</li> </ul> |          | <b>Microsoft 365</b><br><b>A3</b><br>The right solution for institutions that need all of<br>the Microsoft 365 A1 features, plus desktop apps,<br>advanced security, and analytics. |  |
|---------------------------------------------------------------------------------------------------|----------|-------------------------------------------------------------------------------------------------------------------------------------------------------------------------------------|--|
| 📬 Teams                                                                                           |          |                                                                                                                                                                                     |  |
| w Word                                                                                            |          |                                                                                                                                                                                     |  |
| PowerPoint                                                                                        |          |                                                                                                                                                                                     |  |
| <b>Excel</b>                                                                                      |          |                                                                                                                                                                                     |  |
| OneNote                                                                                           |          |                                                                                                                                                                                     |  |
| 🛃 Forms                                                                                           |          |                                                                                                                                                                                     |  |
| Stream                                                                                            |          |                                                                                                                                                                                     |  |
| 🌔 Flip                                                                                            |          |                                                                                                                                                                                     |  |
| Minecraft Education                                                                               | <b>-</b> |                                                                                                                                                                                     |  |